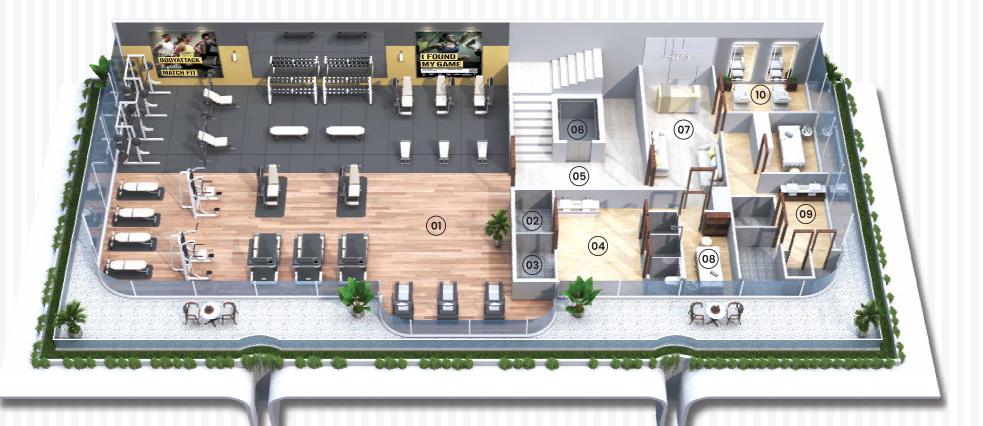

#### 1<sup>ST</sup> FLOOR PLAN:

- 1. GYM
- 2. STEAM
- 3. SAUNA
- 4. MALE SPA ROOM
- 5. LOBBY
- 6. LIFT
- 7. RECEPTION
- 8. SPA ROOM
- 9. FEMALE SPA ROOM
- 10. HEAD & FOOT MASSAGE