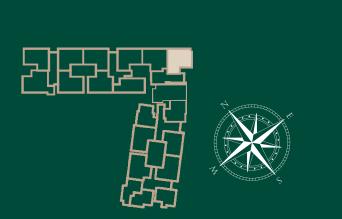

# TYPICAL FLOOR PLAN WING - A

| Flat No. | RERA Carpet Area |
|----------|------------------|
| 1&4      | 639 Sq. Ft.      |
| 2        | 639 Sq. Ft.      |
| 3        | 702 Sq. Ft.      |

# TYPICAL FLOOR PLAN WING - B

| Flat No. | RERA Carpet Area |
|----------|------------------|
| 1&4      | 639 Sq. Ft.      |
| 2        | 549 Sq. Ft.      |
| 3        | 639 Sq. Ft.      |

The plan presented herein is proposed only and subject to amendment. All dimensions, room layouts, and architectural features shown are tentative and may be modified during the development process. This plan remains contingent upon final review and approval by the relevant planning authority and is provided for illustrative purposes only. No rights shall accrue based on this preliminary design, which may be altered as required to comply with building regulations.

# TYPICAL FLOOR PLAN WING - D

| Flat No. | RERA Carpet Area |
|----------|------------------|
| 1        | 576 Sq. Ft.      |
| 2        | 648 Sq. Ft.      |
| 3        | 504 Sq. Ft.      |
| 4        | 567 Sq. Ft.      |

# TYPICAL FLOOR PLAN WING - E

| Flat No. | RERA Carpet Area |
|----------|------------------|
| 1        | 423 Sq. Ft.      |
| 2        | 423 Sq. Ft.      |
| 3        | 423 Sq. Ft.      |
| 4        | 648 Sq. Ft.      |
| 5        | 648 Sq. Ft.      |
|          |                  |

# WING - A

| Flat No. | RERA Carpet Area |
|----------|------------------|
| 1&4      | 639 Sq. Ft.      |
| 2        | 639 Sq. Ft.      |
| 3        | 702 Sq. Ft.      |

# WING - B

| Flat No. | RERA Carpet Area |
|----------|------------------|
| 1&4      | 639 Sq. Ft.      |
| 2        | 549 Sq. Ft.      |
| 3        | 639 Sq. Ft.      |

# WING - C

| Flat No. | RERA Carpet Area |
|----------|------------------|
| 1        | 729 Sq. Ft.      |
| 2        | 675 Sq. Ft.      |
| 3        | 720 Sq. Ft.      |

# WING - D

| Flat No. | RERA Carpet Area |
|----------|------------------|
| 1        | 576 Sq. Ft.      |
| 2        | 648 Sq. Ft.      |
| 3        | 504 Sq. Ft.      |
| 4        | 567 Sq. Ft.      |

# WING - E

| Flat No. | RERA Carpet Area |
|----------|------------------|
| 1        | 423 Sq. Ft.      |
| 2        | 423 Sq. Ft.      |
| 3        | 423 Sq. Ft.      |
| 4        | 648 Sq. Ft.      |
| 5        | 648 Sq. Ft.      |