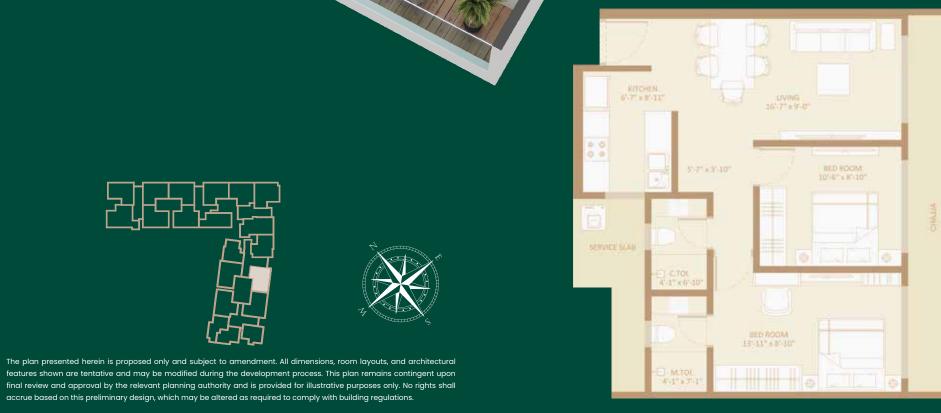

# TYPICAL FLOOR PLAN WING - D

| Flat No. | RERA Carpet Area |
|----------|------------------|
| 1        | 576 Sq. Ft.      |
| 2        | 648 Sq. Ft.      |
| 3        | 504 Sq. Ft.      |
| 4        | 567 Sq. Ft.      |

# WING - D

| Flat No. | RERA Carpet Area |
|----------|------------------|
| 1        | 576 Sq. Ft.      |
| 2        | 648 Sq. Ft.      |
| 3        | 504 Sq. Ft.      |
| 4        | 567 Sq. Ft.      |

2 BHK UNIT PLAN WING D - FLAT No. 4 RERA CARPET AREA - 567 SQ. FT. 2 BHK UNIT PLAN WING D - FLAT NO. 1 RERA CARPET AREA - 576 SQ. FT.

2 BHK UNIT PLAN
WING A - FLAT NO. 1 & 4
WING B - FLAT NO. 1 & 4
RERA CARPET AREA - 639 (1) SQ. FT.