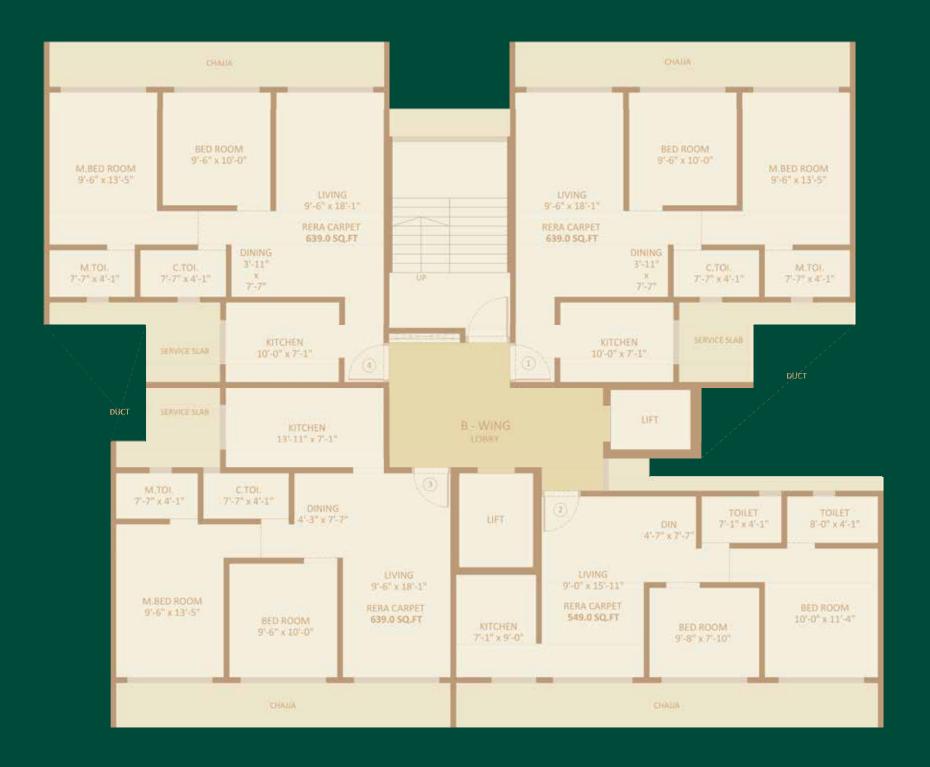

# TYPICAL FLOOR PLAN WING - B

| Flat No. | RERA Carpet Area |
|----------|------------------|
| 1&4      | 639 Sq. Ft.      |
| 2        | 549 Sq. Ft.      |
| 3        | 639 Sq. Ft.      |

The plan presented herein is proposed only and subject to amendment. All dimensions, room layouts, and architectural features shown are tentative and may be modified during the development process. This plan remains contingent upon final review and approval by the relevant planning authority and is provided for illustrative purposes only. No rights shall accrue based on this preliminary design, which may be altered as required to comply with building regulations.

# WING - B

| Flat No. | RERA Carpet Area |
|----------|------------------|
| 1&4      | 639 Sq. Ft.      |
| 2        | 549 Sq. Ft.      |
| 3        | 639 Sq. Ft.      |