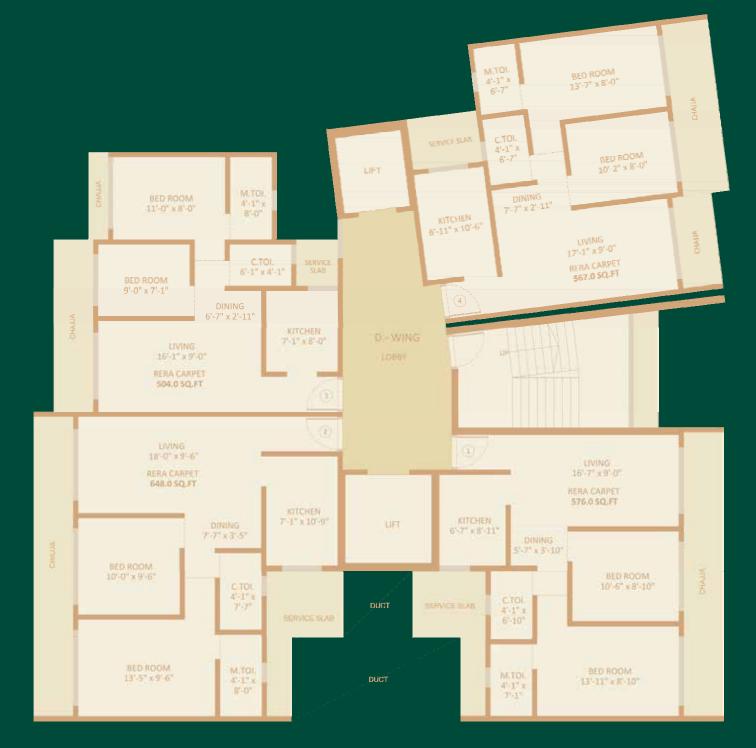

# TYPICAL FLOOR PLAN WING - D

| Flat No. | RERA Carpet Area |
|----------|------------------|
| 1        | 576 Sq. Ft.      |
| 2        | 648 Sq. Ft.      |
| 3        | 504 Sq. Ft.      |
| 4        | 567 Sq. Ft.      |

# WING - D

| Flat No. | RERA Carpet Area |
|----------|------------------|
| 1        | 576 Sq. Ft.      |
| 2        | 648 Sq. Ft.      |
| 3        | 504 Sq. Ft.      |
| 4        | 567 Sq. Ft.      |