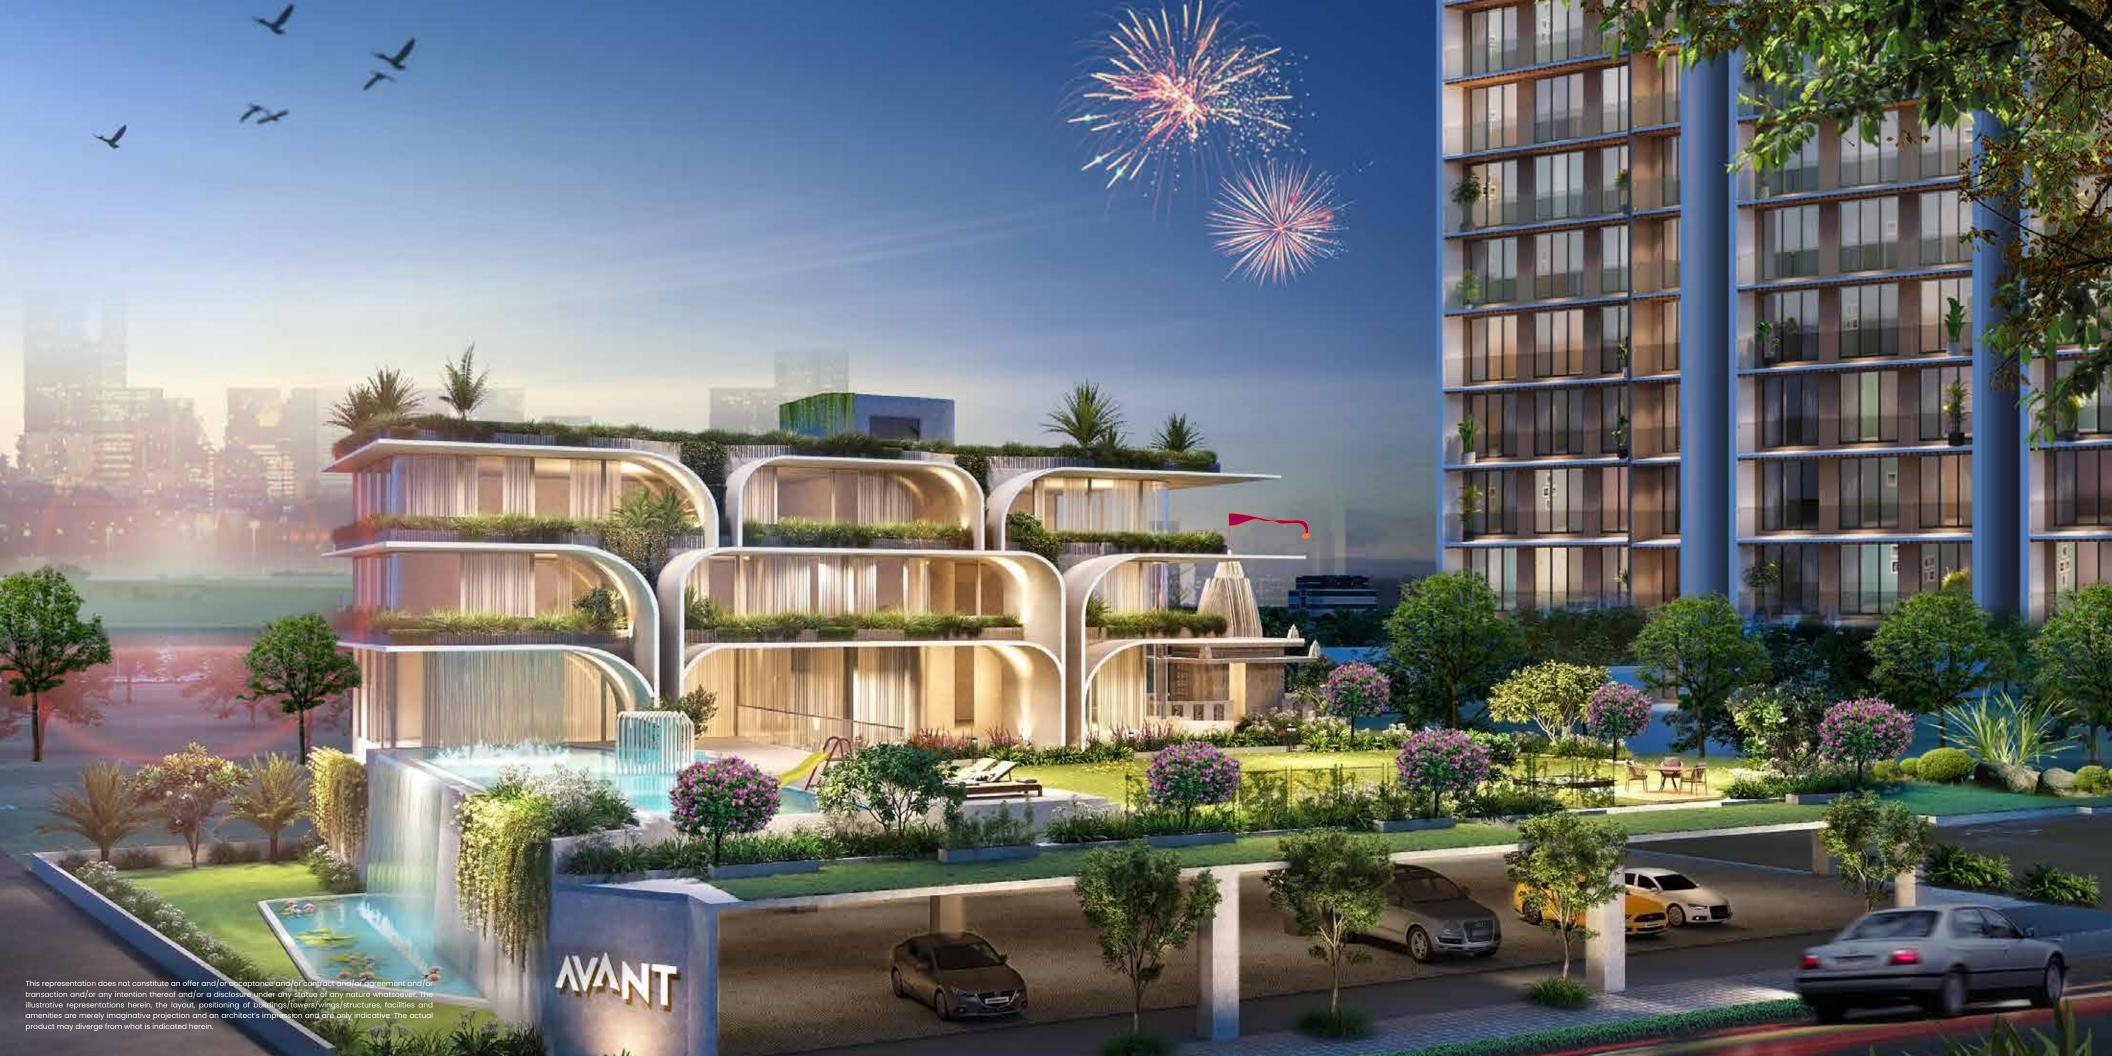

# 03 EXTRAVAGANT LUXURY

Indulge in an extravagant luxury life at Avant Heritage - V. A lifestyle where luxury is not just a state but an art form, meticulously curated for the connoisseur of the extraordinary. Avant Heritage - V is a place where dream and skillful architecture come together. Spread over 1.73 acres, comprises of five towers, each 23 storey tall, creating a special community. Whether it is the ample parking area or retails on the ground floor, every space is designed to meet your needs and convenience. Indulge into an enhanced life that begins with fancy lobby and ends with 50+ thoughtful amenities spread across 40,000+ sq. ft. area.

Avant Heritage - V is a whole community of dreams. Meet new friends at the clubhouse and rooftop hangout, where more than 50+ amenities redefine your life. Whether you love sports, movies, games, parties or just want to relax at infinity pool, this place has it all. And as an exclusive feature, it has in house Ganesh temple, Shikharbandh Jain temple, an elderly care center, a crèche and gamesroom to look after your loved ones as well.