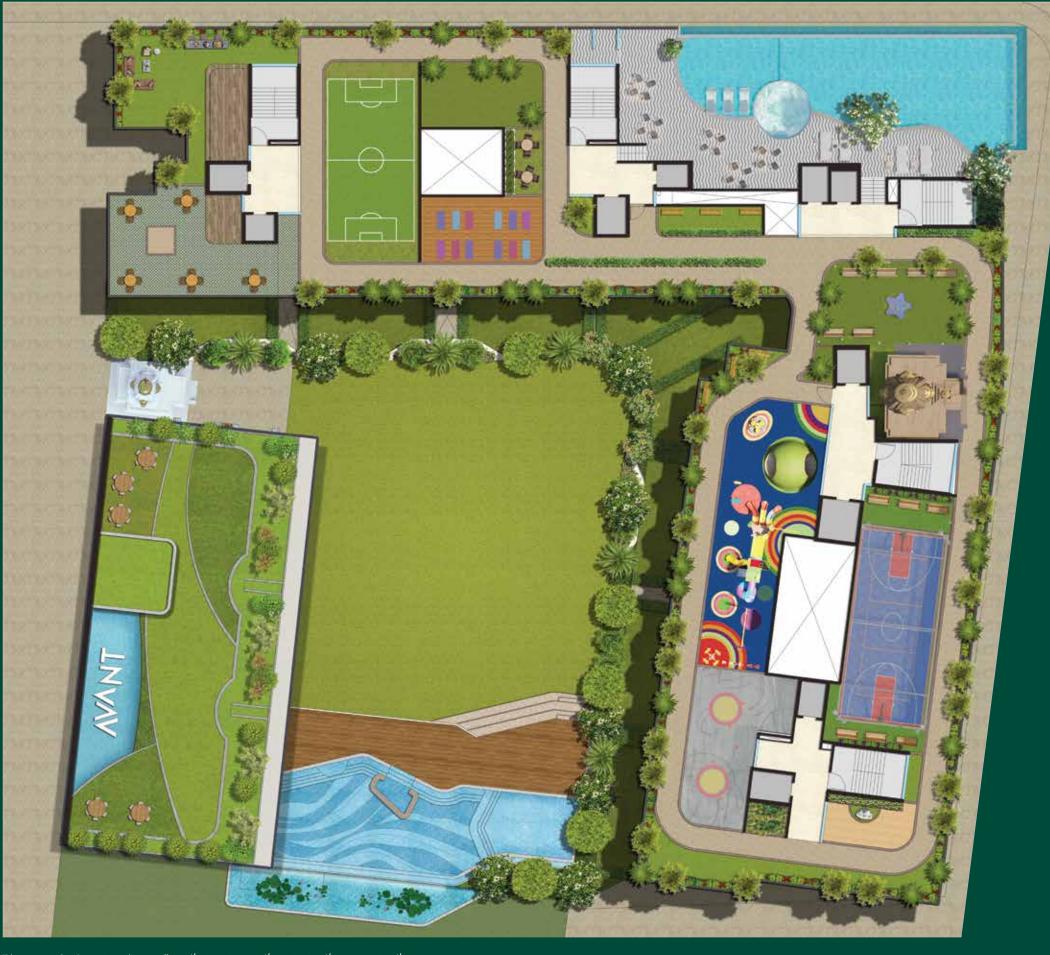

# A HAVEN OF 50+ AMENITIES, SPRAWLED OVER 40,000+ SQ. FT. WHERE LUXURY MEETS THE WARMTH OF HOMES

#### **SACRED SPACES:**

- Shikharbandh Jain Temple
- Ganesh Temple

#### **SERENE ARENA:**

- Open Air Café
- Senior Citizen Sit out
- Organic Garden
- Water Cascade
- Water Fountain
- Star Gazing
- Bird Watching

#### **LEISURE ARENA:**

- Open Air Theatre
- Performance Stage
- Open Garden
- BBQ / Buffet Counter
- Bonfire Pit
- Multipurpose Hall
- Spa Room
- Steam / Sauna
- Smoking Room

#### **HOLISTIC ARENA:**

- Co-working Space
- Art Wall
- Reading Alcove
- Gazebo
- Jogging Track
- Cycling Track
- Outdoor Seating
- Reflexology Path
- Crèche
- Indoor Gym
- Medical Center

#### **SPORTS HAVEN:**

- Football
- Box Cricket
- Squash
- Volleyball
- Multisport Coaching Court
- Rock Climbing
- Multipurpose Court
- Skating Rink
- Net Basketball
- Kids Play Area
- Hopscotch

#### **RECREATIONAL OASIS:**

- Infinity Pool
- Kids Pool
- Pool Deck
- Lush Green Lawn & Seating
- Sun Basking Deck
- Outdoor Gym
- Wall Gym
- Yoga & Meditation Deck
- Indoor Games Room

The plan presented herein is proposed only and subject to amendment. All dimensions, room layouts, and architectural features shown are tentative and may be modified during the development process. This plan remains contingent upon final review and approval by the relevant planning authority and is provided for illustrative purposes only. No rights shall accrue based on this preliminary design, which may be altered as required to comply with building regulations.