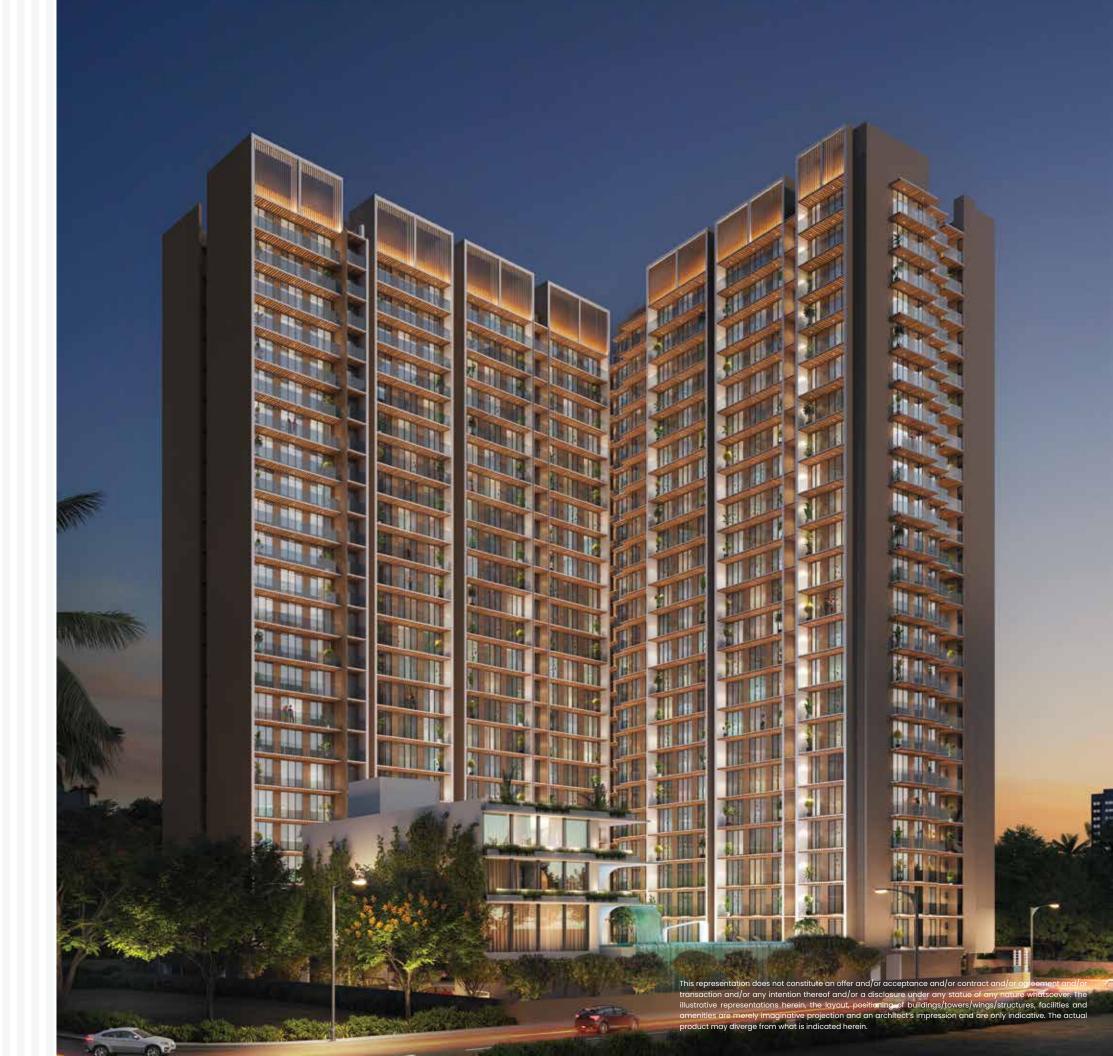

# 03 EXTRAVAGANT LUXURY

Indulge in an extravagant luxury life at Avant Heritage - V. A lifestyle where luxury is not just a state but an art form, meticulously curated for the connoisseur of the extraordinary. Avant Heritage - V is a place where dream and skillful architecture come together. Spread over 1.73 acres, comprises of five towers, each 23 storey tall, creating a special community. Whether it is the ample parking area or retails on the ground floor, every space is designed to meet your needs and convenience. Indulge into an enhanced life that begins with fancy lobby and ends with 50+ thoughtful amenities spread across 40,000+ sq. ft. area.

Avant Heritage - V is a whole community of dreams. Meet new friends at the clubhouse and rooftop hangout, where more than 50+ amenities redefine your life. Whether you love sports, movies, games, parties or just want to relax at infinity pool, this place has it all. And as an exclusive feature, it has in house Ganesh temple, Shikharbandh Jain temple, an elderly care center, a crèche and gamesroom to look after your loved ones as well.