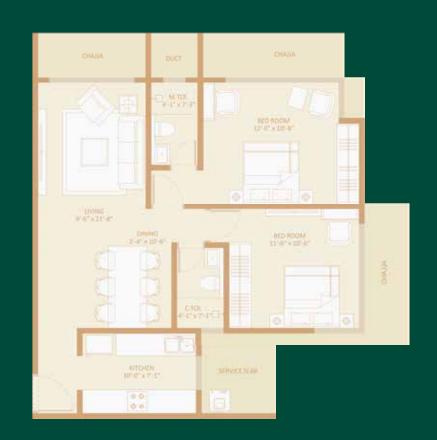

2 BHK UNIT PLAN WING D - FLAT No. 4 RERA CARPET AREA - 567 SQ. FT. 2 BHK UNIT PLAN WING D - FLAT NO. 1 RERA CARPET AREA - 576 SQ. FT.

2 BHK UNIT PLAN
WING A - FLAT NO. 1 & 4
WING B - FLAT NO. 1 & 4
RERA CARPET AREA - 639 (1) SQ. FT.

2 BHK UNIT PLAN WING A - FLAT No. 2 RERA CARPET AREA - 639 (2) SQ. FT. RITCHEN 12'-11" x 7'-1" M.BED ROOM 916" x 1315" LIVING 9'-6" x 18'-1"

The plan presented herein is proposed only and subject to amendment. All dimensions, room layouts, and architectural features shown are tentative and may be modified during the development process. This plan remains contingent upon final review and approval by the relevant planning authority and is provided for illustrative purposes only. No rights shall accrue based on this preliminary design, which may be altered as required to comply with building regulations.