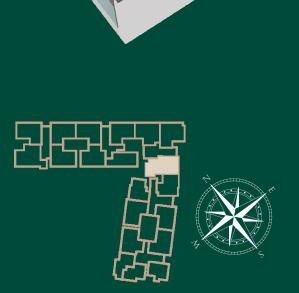

# TYPICAL FLOOR PLAN WING - A

| Flat No. | RERA Carpet Area |
|----------|------------------|
| 1&4      | 639 Sq. Ft.      |
| 2        | 639 Sq. Ft.      |
| 3        | 702 Sq. Ft.      |

# TYPICAL FLOOR PLAN WING - B

| Flat No. | RERA Carpet Area |
|----------|------------------|
| 1&4      | 639 Sq. Ft.      |
| 2        | 549 Sq. Ft.      |
| 3        | 639 Sq. Ft.      |

The plan presented herein is proposed only and subject to amendment. All dimensions, room layouts, and architectural features shown are tentative and may be modified during the development process. This plan remains contingent upon final review and approval by the relevant planning authority and is provided for illustrative purposes only. No rights shall accrue based on this preliminary design, which may be altered as required to comply with building regulations.

# TYPICAL FLOOR PLAN WING - D

| Flat No. | RERA Carpet Area |
|----------|------------------|
| 1        | 576 Sq. Ft.      |
| 2        | 648 Sq. Ft.      |
| 3        | 504 Sq. Ft.      |
| 4        | 567 Sq. Ft.      |

# TYPICAL FLOOR PLAN WING - E

| Flat No. | RERA Carpet Area |
|----------|------------------|
| 1        | 423 Sq. Ft.      |
| 2        | 423 Sq. Ft.      |
| 3        | 423 Sq. Ft.      |
| 4        | 648 Sq. Ft.      |
| 5        | 648 Sq. Ft.      |
|          |                  |

# WING - A

| Flat No. | RERA Carpet Area |
|----------|------------------|
| 1&4      | 639 Sq. Ft.      |
| 2        | 639 Sq. Ft.      |
| 3        | 702 Sq. Ft.      |

# WING - B

| Flat No. | RERA Carpet Area |
|----------|------------------|
| 1&4      | 639 Sq. Ft.      |
| 2        | 549 Sq. Ft.      |
| 3        | 639 Sq. Ft.      |

# WING - C

| Flat No. | RERA Carpet Area |
|----------|------------------|
| 1        | 729 Sq. Ft.      |
| 2        | 675 Sq. Ft.      |
| 3        | 720 Sq. Ft.      |

# WING - D

| Flat No. | RERA Carpet Area |
|----------|------------------|
| 1        | 576 Sq. Ft.      |
| 2        | 648 Sq. Ft.      |
| 3        | 504 Sq. Ft.      |
| 4        | 567 Sq. Ft.      |

# WING - E

| Flat No. | RERA Carpet Area |
|----------|------------------|
| 1        | 423 Sq. Ft.      |
| 2        | 423 Sq. Ft.      |
| 3        | 423 Sq. Ft.      |
| 4        | 648 Sq. Ft.      |
| 5        | 648 Sq. Ft.      |