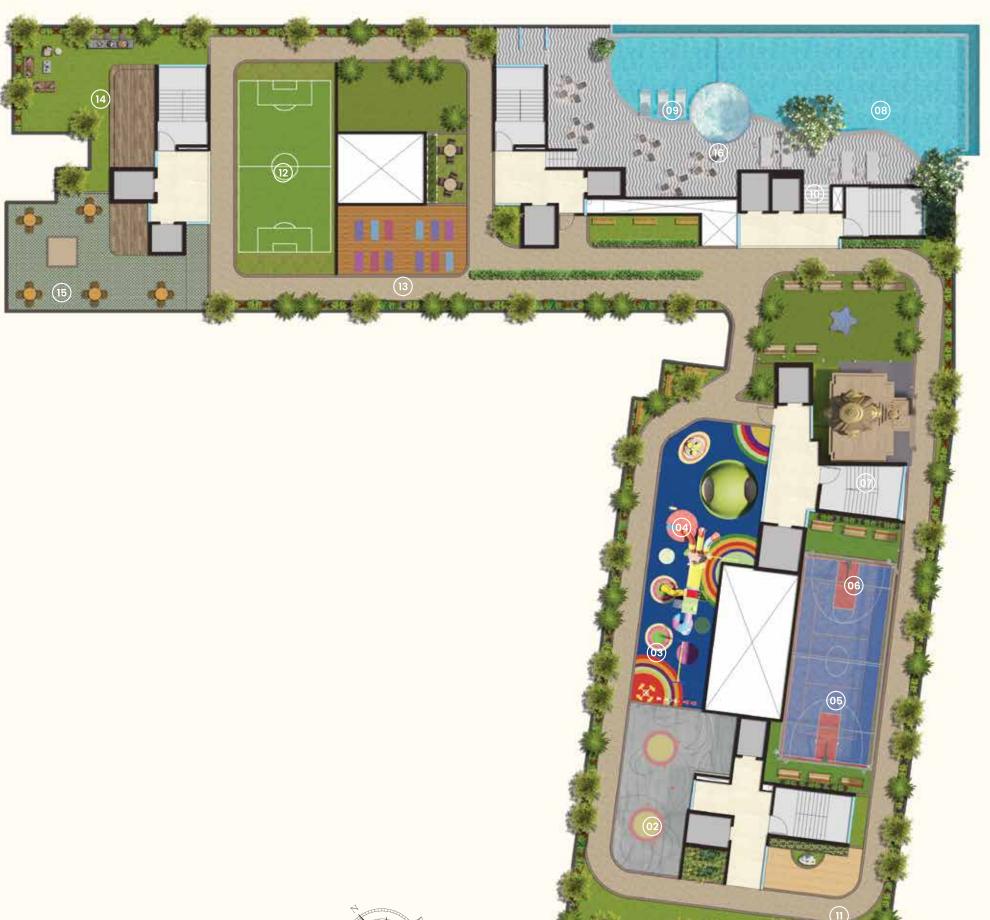

# A ROOFTOP WHERE THE SKY BECOMES YOUR HOST

Enjoy the opulence that resonates with your recreation preferences. Whether it's an infinity pool, multi-purpose court or Shikharbandh Jain temple, it is equipped with a bouquet of luxurious amenities to enhance your lifestyle.

#### **ROOFTOP AMENITIES:**

| Jogging Track         | 6.                                                | Amphitheatre                                               | 11.                                                                                                       | Sun Basking Lounge                                                                                                      |
|-----------------------|---------------------------------------------------|------------------------------------------------------------|-----------------------------------------------------------------------------------------------------------|-------------------------------------------------------------------------------------------------------------------------|
| Skating Rink          | 7.                                                | Shikharbandh Jain Temple                                   | 12.                                                                                                       | Basketball Court                                                                                                        |
| Toddler's Play Area   | 8.                                                | Infinity Pool                                              | 13.                                                                                                       | Yoga & Meditation Deck                                                                                                  |
| Kids Play Area        | 9.                                                | Kids Pool                                                  | 14.                                                                                                       | Barbeque Area                                                                                                           |
| Multi Purpose Court 1 | 10.                                               | Pool Deck                                                  | 15.                                                                                                       | Lawn Seating                                                                                                            |
|                       | Skating Rink  Toddler's Play Area  Kids Play Area | Skating Rink 7.  Toddler's Play Area 8.  Kids Play Area 9. | Skating Rink 7. Shikharbandh Jain Temple Toddler's Play Area 8. Infinity Pool Kids Play Area 9. Kids Pool | Skating Rink 7. Shikharbandh Jain Temple 12.  Toddler's Play Area 8. Infinity Pool 13.  Kids Play Area 9. Kids Pool 14. |

#### **ADDITIONAL AMENITIES:**

- Star Gazing
   Bi
- Outdoor Gym
- Wall Gym

- Bird Watching
- Reflexology Path
- Football Court

- Cricket Pitch
- Hopscotch
- Performance Stage

This representation does not constitute an offer and/or acceptance and/or contract and/or agreement and/or transaction and/or any intention thereof and/or a disclosure under any statue of any nature whatsoever. The illustrative representations herein, the layout, positioning of buildings/towers/wings/structures, facilities and amenities are merely imaginative projection and an architect's impression and are only indicative. The actual product may diverge from what is indicated herein.