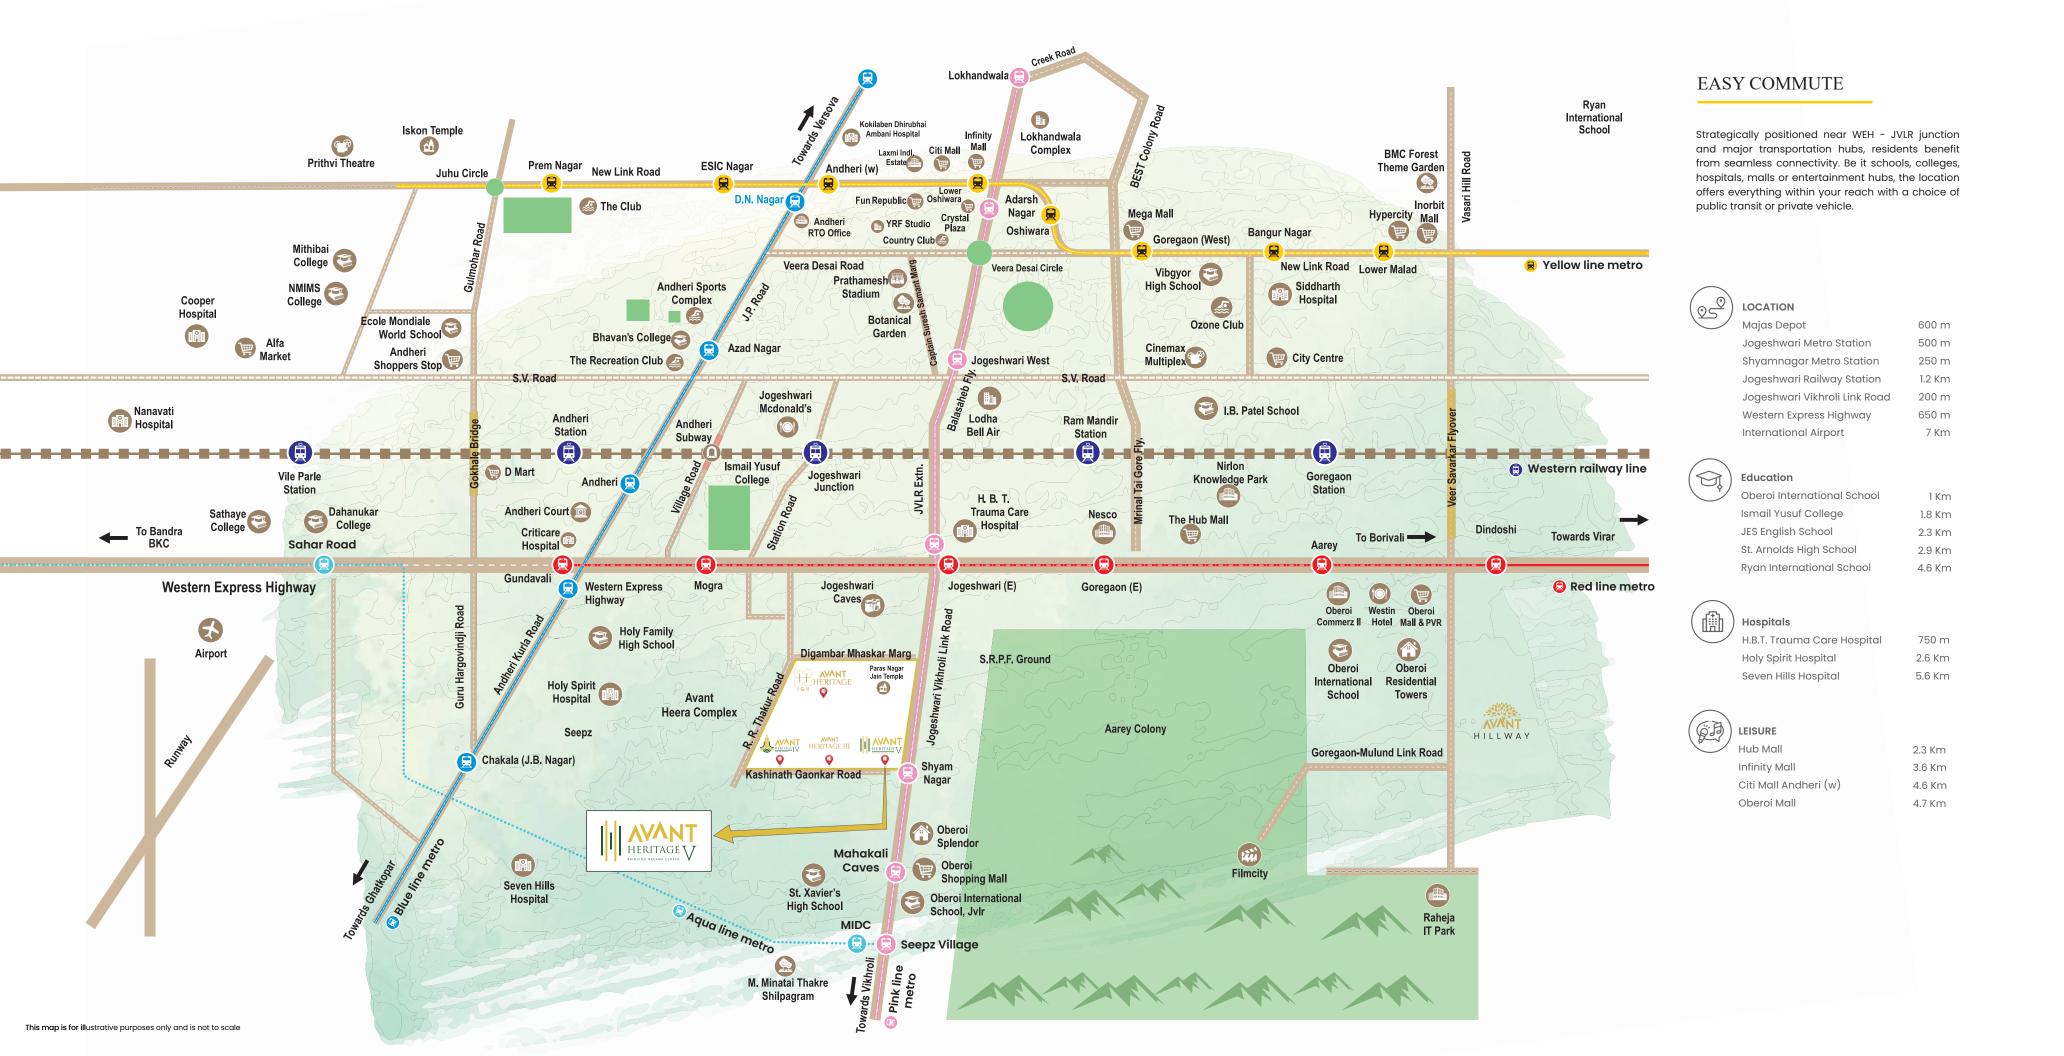

#### **Site Address**

Avant Heritage-V, Kashinath Gaonkar Marg, Off R R Thakur Road, Paras Nagar Jain Temple, Majas, Jogeshwari. Mumbai - 400060

Website: www.avantinfra.com

MahaRERA No: **P51800053527** Available on MahaRERA Website https://maharera.mahaonline.gov.in