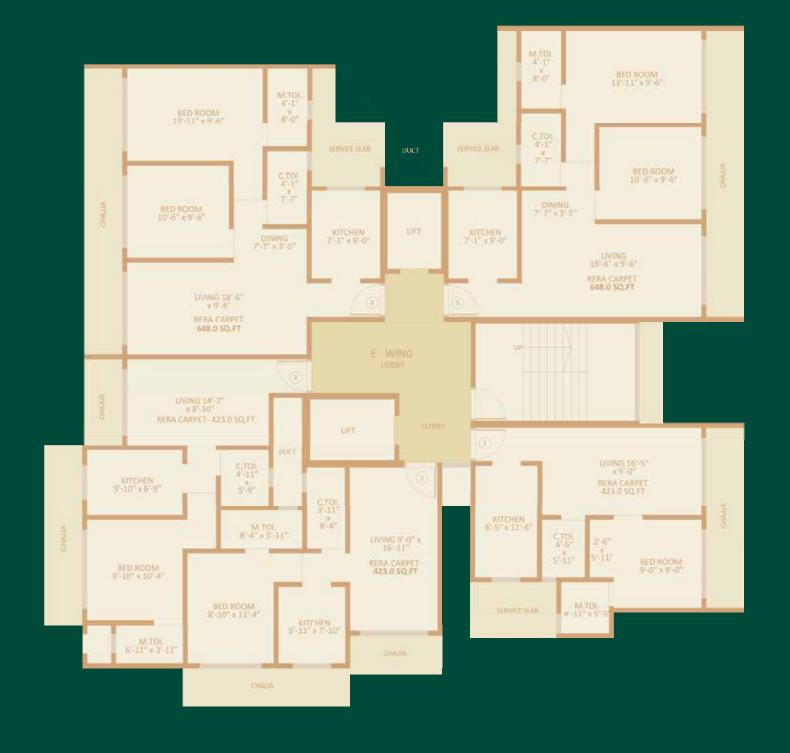

# TYPICAL FLOOR PLAN WING - E

| Flat No. | RERA Carpet Area |
|----------|------------------|
| 1        | 423 Sq. Ft.      |
| 2        | 423 Sq. Ft.      |
| 3        | 423 Sq. Ft.      |
| 4        | 648 Sq. Ft.      |
| 5        | 648 Sq. Ft.      |
|          |                  |

# WING - E

| Flat No. | RERA Carpet Area |
|----------|------------------|
| 1        | 423 Sq. Ft.      |
| 2        | 423 Sq. Ft.      |
| 3        | 423 Sq. Ft.      |
| 4        | 648 Sq. Ft.      |
| 5        | 648 Sq. Ft.      |