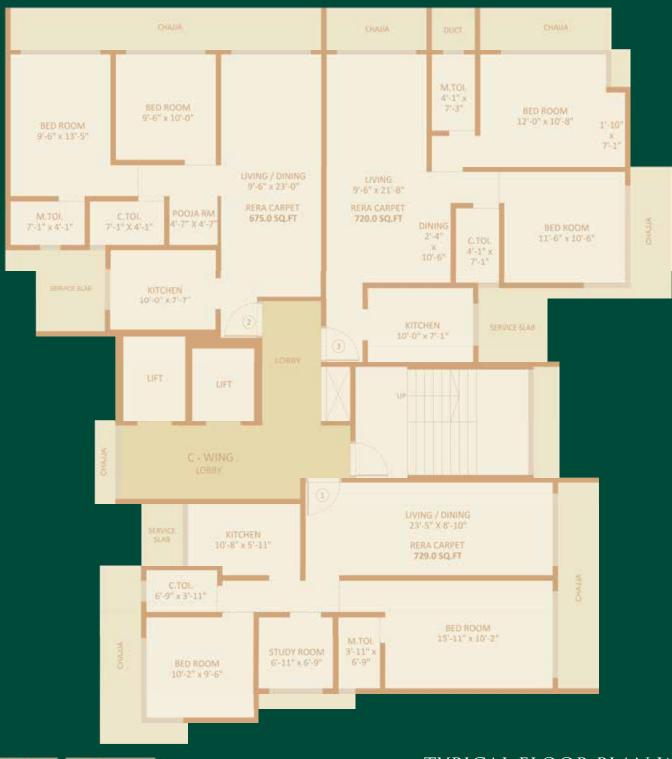

# TYPICAL FLOOR PLAN WING - A

| Flat No. | RERA Carpet Area |
|----------|------------------|
| 1&4      | 639 Sq. Ft.      |
| 2        | 639 Sq. Ft.      |
| 3        | 702 Sq. Ft.      |

# WING - C

| Flat No. | RERA Carpet Area |
|----------|------------------|
| 1        | 729 Sq. Ft.      |
| 2        | 675 Sq. Ft.      |
| 3        | 720 Sq. Ft.      |