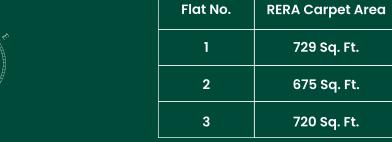

# WING - C

| Flat No. | RERA Carpet Area |
|----------|------------------|
| 1        | 729 Sq. Ft.      |
| 2        | 675 Sq. Ft.      |
| 3        | 720 Sq. Ft.      |