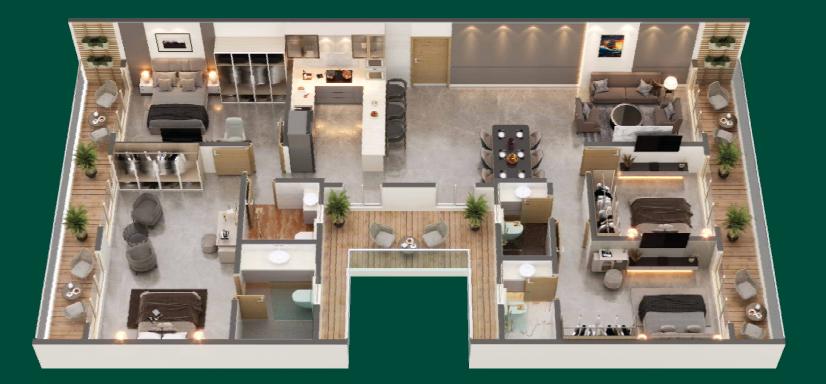

# 04 LAVISH COMFORT

Discover sophisticated comfort at Avant Heritage - V, offering premium 2, 3 BHK and Jodi apartments ranging from 567 sq. ft. to 1404+ sq. ft. Every apartment a allure with charming balcony overlooking the beautiful podium or the scenic Aarey forest.

# A HAVEN OF 50+ AMENITIES, SPRAWLED OVER 40,000+ SQ. FT. WHERE LUXURY MEETS THE WARMTH OF HOMES