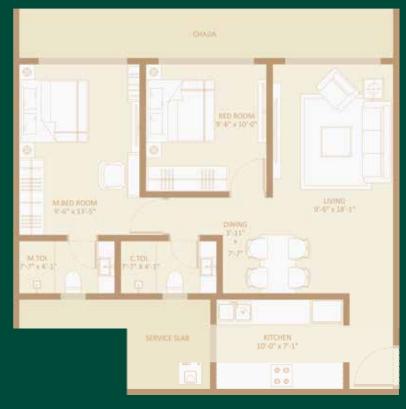

2 BHK UNIT PLAN WING D - FLAT No. 4 RERA CARPET AREA - 567 SQ. FT. 2 BHK UNIT PLAN WING D - FLAT NO. 1 RERA CARPET AREA - 576 SQ. FT.

2 BHK UNIT PLAN
WING A - FLAT NO. 1 & 4
WING B - FLAT NO. 1 & 4
RERA CARPET AREA - 639 (1) SQ. FT.