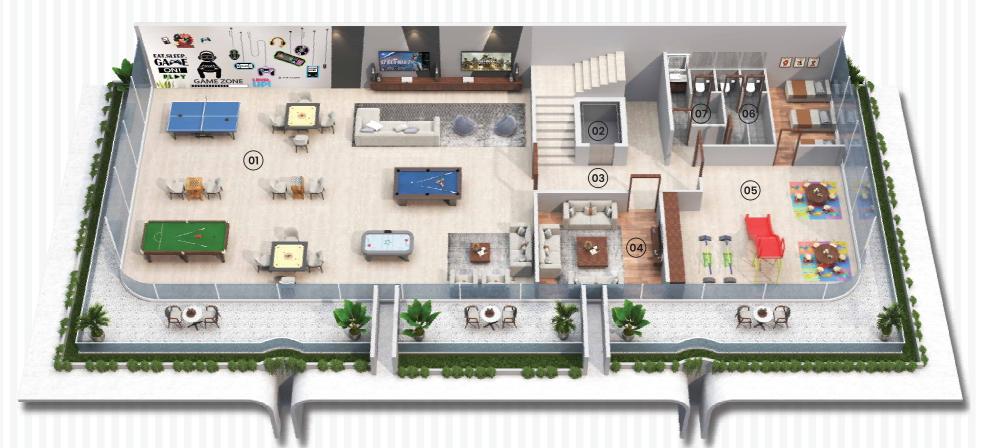

# CLUBHOUSE PLANS

Elevate your lifestyle with our exceptional clubhouse amenities. Step into a realm of luxury and leisure, where our meticulously designed clubhouse becomes the epicenter of community and recreation. Whether it's unwinding in the state-of-the-art fitness center, enjoying a friendly indoor games in our facilities, or relaxing by the poolside oasis, every moment is curated for your pleasure. Our clubhouse is more than a space; it's a vibrant hub for socializing, entertainment, and well-being. This is not just a clubhouse; it's a gateway to a lifestyle that combines indulgence and community, ensuring that every day is filled with moments of joy and relaxation.

## 2<sup>ND</sup> FLOOR PLAN:

- 1. GAME ROOM
- 2. LIFT
- 3. LOBBY
- 4. LOUNGE
- 5. CRECHE
- 6. FEMALE WASHROOM
- 7. MALE WASHROOM