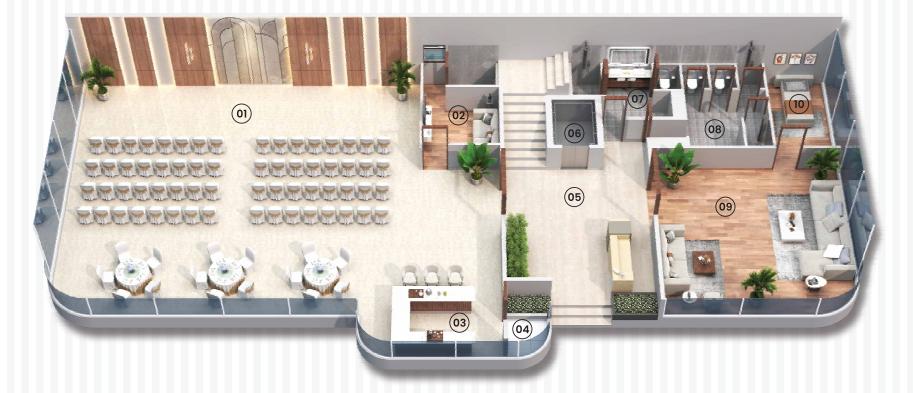

#### **GROUND FLOOR PLAN:**

- 1. BANQUET
- 2. GREEN ROOM
- 3. BAR COUNTER
- 4. STORE
- 5. LOBBY
- 6. LIFT
- 7. MALE WASHROOM
- 8. FEMALE WASHROOM
- 9. SENIOR CITIZEN CARE CENTER
- 10. MEDICAL ROOM