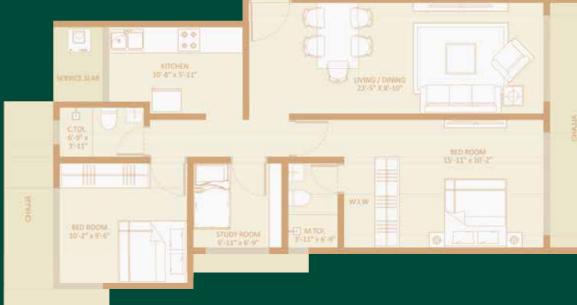

2 BHK UNIT PLAN WING D - FLAT NO. 2 RERA CARPET AREA - 648 SQ. FT.

2 BHK UNIT PLAN WING C - FLAT NO. 2 RERA CARPET AREA - 675 SQ. FT.

The plan presented herein is proposed only and subject to amendment. All dimensions, room layouts, and architectural features shown are tentative and may be modified during the development process. This plan remains contingent upon final review and approval by the relevant planning authority and is provided for illustrative purposes only. No rights shall accrue based on this preliminary design, which may be altered as required to comply with building regulations.

2 BHK UNIT PLAN WING C - FLAT NO. 3 RERA CARPET AREA - 720 SQ. FT.

The plan presented herein is proposed only and subject to amendment. All dimensions, room layouts, and architectural features shown are tentative and may be modified during the development process. This plan remains contingent upon final review and approval by the relevant planning authority and is provided for illustrative purposes only. No rights shall accrue based on this preliminary design which may be altered as required to comply with building regulations.