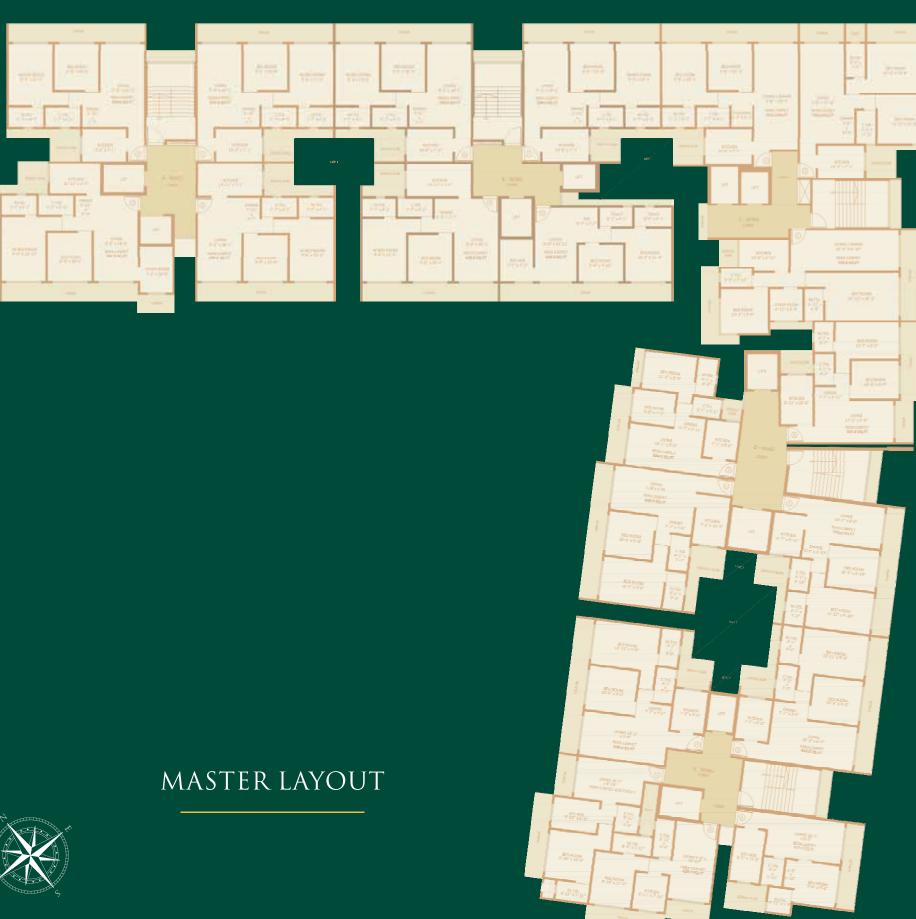

# 03 EXTRAVAGANT LUXURY

Indulge in an extravagant luxury life at Avant Heritage - V. A lifestyle where luxury is not just a state but an art form, meticulously curated for the connoisseur of the extraordinary. Avant Heritage - V is a place where dream and skillful architecture come together. Spread over 1.73 acres, comprises of five towers, each 23 storey tall, creating a special community. Whether it is the ample parking area or retails on the ground floor, every space is designed to meet your needs and convenience. Indulge into an enhanced life that begins with fancy lobby and ends with 50+ thoughtful amenities spread across 40,000+ sq. ft. area.

Avant Heritage - V is a whole community of dreams. Meet new friends at the clubhouse and rooftop hangout, where more than 50+ amenities redefine your life. Whether you love sports, movies, games, parties or just want to relax at infinity pool, this place has it all. And as an exclusive feature, it has in house Ganesh temple, Shikharbandh Jain temple, an elderly care center, a crèche and gamesroom to look after your loved ones as well.