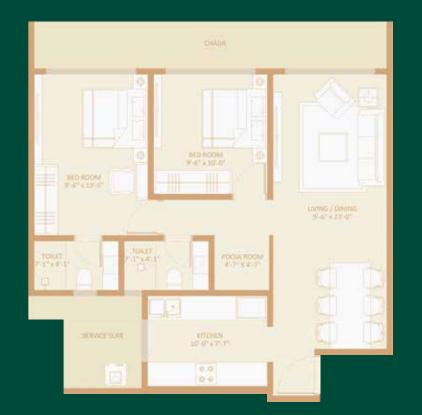

2 BHK UNIT PLAN WING D - FLAT No. 4 RERA CARPET AREA - 567 SQ. FT. 2 BHK UNIT PLAN WING D - FLAT NO. 1 RERA CARPET AREA - 576 SQ. FT.

2 BHK UNIT PLAN
WING A - FLAT NO. 1 & 4
WING B - FLAT NO. 1 & 4
RERA CARPET AREA - 639 (1) SQ. FT.

2 BHK UNIT PLAN WING A - FLAT No. 2 RERA CARPET AREA - 639 (2) SQ. FT. RITCHEN 12'-11" x 7'-1" M.BED ROOM 916" x 1315" LIVING 9'-6" x 18'-1"

The plan presented herein is proposed only and subject to amendment. All dimensions, room layouts, and architectural features shown are tentative and may be modified during the development process. This plan remains contingent upon final review and approval by the relevant planning authority and is provided for illustrative purposes only. No rights shall accrue based on this preliminary design, which may be altered as required to comply with building regulations.