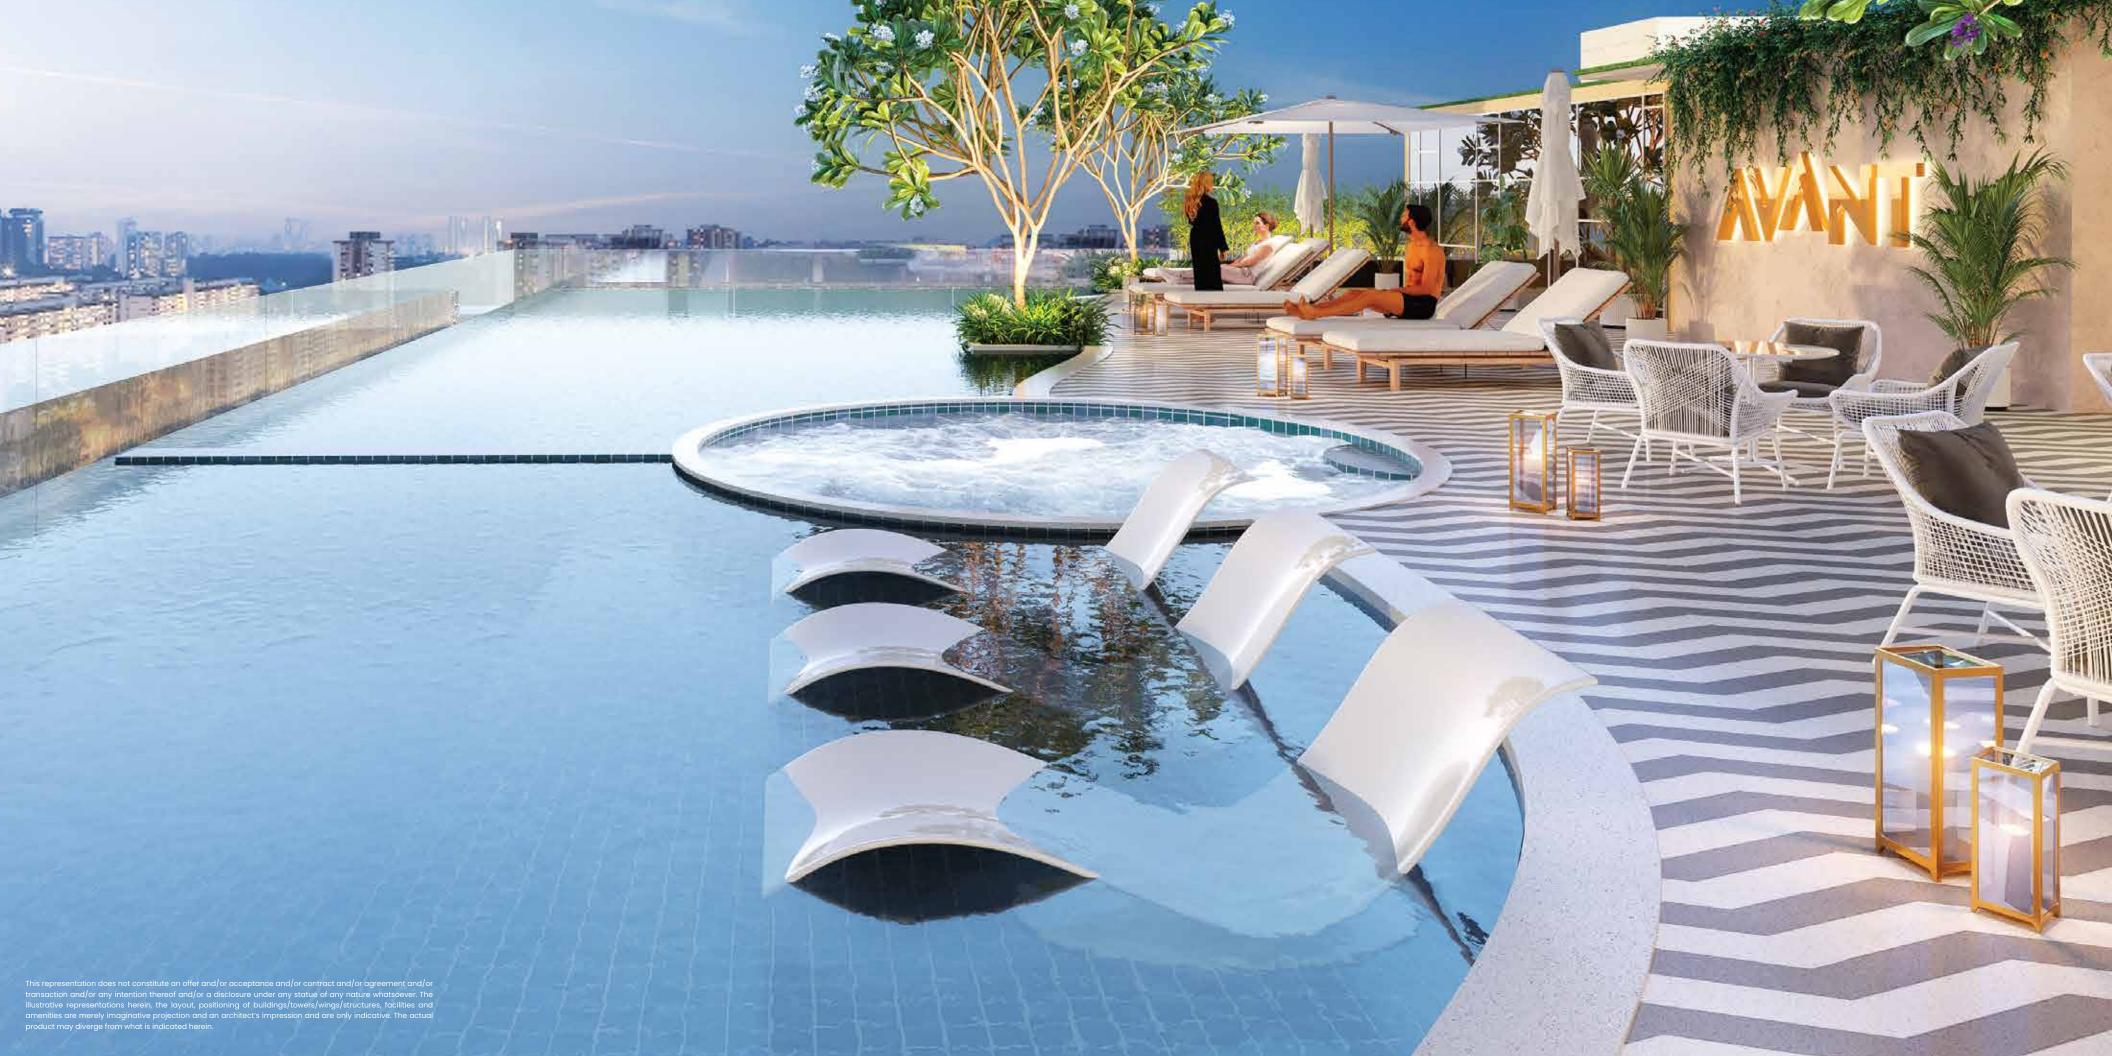

# A ROOFTOP WHERE THE SKY BECOMES YOUR HOST

Enjoy the opulence that resonates with your recreation preferences. Whether it's an infinity pool, multi-purpose court or Shikharbandh Jain temple, it is equipped with a bouquet of luxurious amenities to enhance your lifestyle.

#### **ROOFTOP AMENITIES:**

| Jogging Track         | 6.                                                | Amphitheatre                                               | 11.                                                                                                       | Sun Basking Lounge                                                                                                      |
|-----------------------|---------------------------------------------------|------------------------------------------------------------|-----------------------------------------------------------------------------------------------------------|-------------------------------------------------------------------------------------------------------------------------|
| Skating Rink          | 7.                                                | Shikharbandh Jain Temple                                   | 12.                                                                                                       | Basketball Court                                                                                                        |
| Toddler's Play Area   | 8.                                                | Infinity Pool                                              | 13.                                                                                                       | Yoga & Meditation Deck                                                                                                  |
| Kids Play Area        | 9.                                                | Kids Pool                                                  | 14.                                                                                                       | Barbeque Area                                                                                                           |
| Multi Purpose Court 1 | 10.                                               | Pool Deck                                                  | 15.                                                                                                       | Lawn Seating                                                                                                            |
|                       | Skating Rink  Toddler's Play Area  Kids Play Area | Skating Rink 7.  Toddler's Play Area 8.  Kids Play Area 9. | Skating Rink 7. Shikharbandh Jain Temple Toddler's Play Area 8. Infinity Pool Kids Play Area 9. Kids Pool | Skating Rink 7. Shikharbandh Jain Temple 12.  Toddler's Play Area 8. Infinity Pool 13.  Kids Play Area 9. Kids Pool 14. |