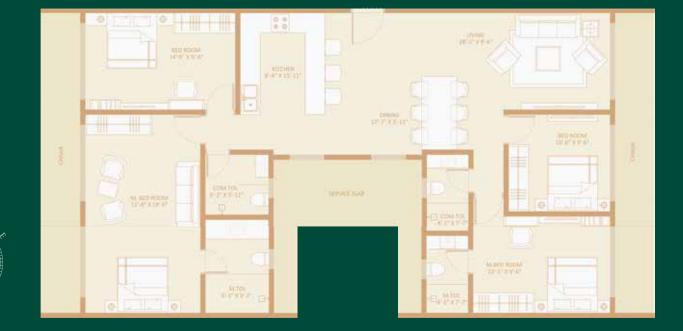

# TYPICAL FLOOR PLAN WING - A

| Flat No. | RERA Carpet Area |
|----------|------------------|
| 1&4      | 639 Sq. Ft.      |
| 2        | 639 Sq. Ft.      |
| 3        | 702 Sq. Ft.      |

# TYPICAL FLOOR PLAN WING - B

| Flat No. | RERA Carpet Area |
|----------|------------------|
| 1&4      | 639 Sq. Ft.      |
| 2        | 549 Sq. Ft.      |
| 3        | 639 Sq. Ft.      |

The plan presented herein is proposed only and subject to amendment. All dimensions, room layouts, and architectural features shown are tentative and may be modified during the development process. This plan remains contingent upon final review and approval by the relevant planning authority and is provided for illustrative purposes only. No rights shall accrue based on this preliminary design, which may be altered as required to comply with building regulations.

# TYPICAL FLOOR PLAN WING - D

| Flat No. | RERA Carpet Area |
|----------|------------------|
| 1        | 576 Sq. Ft.      |
| 2        | 648 Sq. Ft.      |
| 3        | 504 Sq. Ft.      |
| 4        | 567 Sq. Ft.      |

# TYPICAL FLOOR PLAN WING - E

| Flat No. | RERA Carpet Area |
|----------|------------------|
| 1        | 423 Sq. Ft.      |
| 2        | 423 Sq. Ft.      |
| 3        | 423 Sq. Ft.      |
| 4        | 648 Sq. Ft.      |
| 5        | 648 Sq. Ft.      |
|          |                  |

# WING - A

| Flat No. | RERA Carpet Area |
|----------|------------------|
| 1&4      | 639 Sq. Ft.      |
| 2        | 639 Sq. Ft.      |
| 3        | 702 Sq. Ft.      |

# WING - B

| Flat No. | RERA Carpet Area |
|----------|------------------|
| 1&4      | 639 Sq. Ft.      |
| 2        | 549 Sq. Ft.      |
| 3        | 639 Sq. Ft.      |

# WING - C

| Flat No. | RERA Carpet Area |
|----------|------------------|
| 1        | 729 Sq. Ft.      |
| 2        | 675 Sq. Ft.      |
| 3        | 720 Sq. Ft.      |

# WING - D

| Flat No. | RERA Carpet Area |
|----------|------------------|
| 1        | 576 Sq. Ft.      |
| 2        | 648 Sq. Ft.      |
| 3        | 504 Sq. Ft.      |
| 4        | 567 Sq. Ft.      |

# WING - E

| Flat No. | RERA Carpet Area |
|----------|------------------|
| 1        | 423 Sq. Ft.      |
| 2        | 423 Sq. Ft.      |
| 3        | 423 Sq. Ft.      |
| 4        | 648 Sq. Ft.      |
| 5        | 648 Sq. Ft.      |