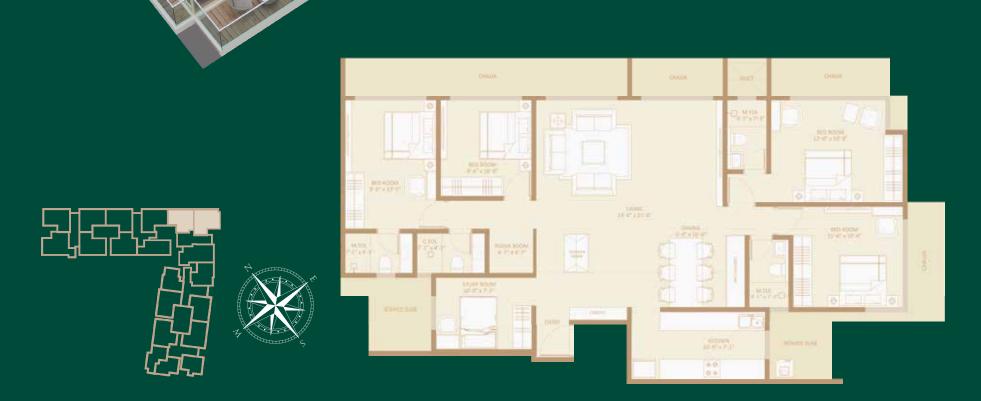

# 04 LAVISH COMFORT

Discover sophisticated comfort at Avant Heritage - V, offering premium 2, 3 BHK and Jodi apartments ranging from 567 sq. ft. to 1404+ sq. ft. Every apartment a allure with charming balcony overlooking the beautiful podium or the scenic Aarey forest.

# A HAVEN OF 50+ AMENITIES, SPRAWLED OVER 40,000+ SQ. FT. WHERE LUXURY MEETS THE WARMTH OF HOMES