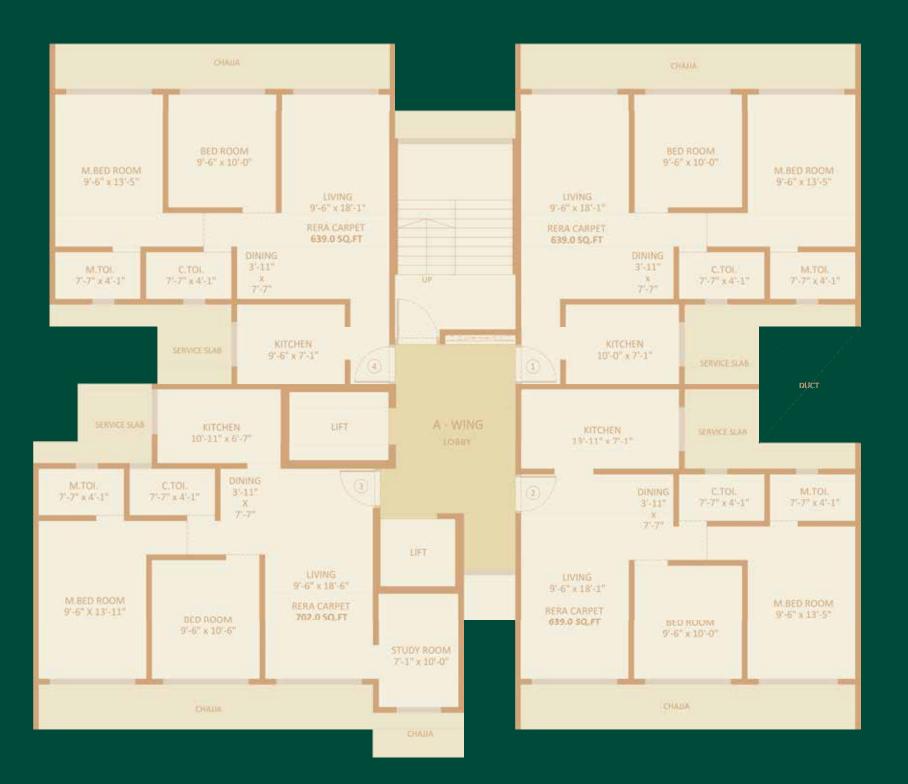

# TYPICAL FLOOR PLAN WING - A

| Flat No. | RERA Carpet Area |
|----------|------------------|
| 1&4      | 639 Sq. Ft.      |
| 2        | 639 Sq. Ft.      |
| 3        | 702 Sq. Ft.      |

# WING - A

| Flat No. | RERA Carpet Area |
|----------|------------------|
| 1&4      | 639 Sq. Ft.      |
| 2        | 639 Sq. Ft.      |
| 3        | 702 Sq. Ft.      |