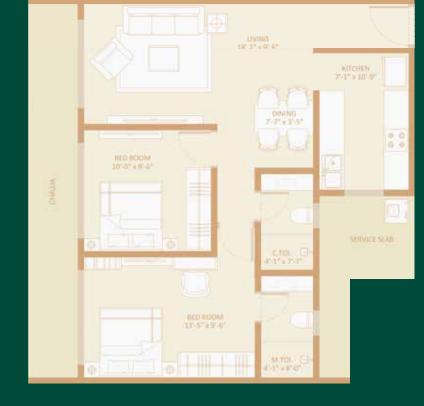

2 BHK UNIT PLAN WING D - FLAT NO. 2 RERA CARPET AREA - 648 SQ. FT.

2 BHK UNIT PLAN WING C - FLAT NO. 2 RERA CARPET AREA - 675 SQ. FT.

The plan presented herein is proposed only and subject to amendment. All dimensions, room layouts, and architectural features shown are tentative and may be modified during the development process. This plan remains contingent upon final review and approval by the relevant planning authority and is provided for illustrative purposes only. No rights shall accrue based on this preliminary design, which may be altered as required to comply with building regulations.